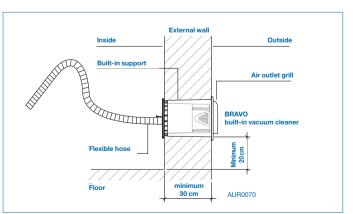

## **Easy installation**

built-in support for installing the machine

Bravo is simple to install, a 25 cm diameter hole with a depth of 30 cm in the perimeter wall is sufficient to house revolutionary built-in vacuum cleaner.

installation

**Bravo** is the ideal solution where it is impossible to install the Aertecnica central vacuum system.

**Bravo** is the logical solution for integrating the central vacuum system to cover surfaces that would otherwise be impossible to reach.

# **Assembly diagram** 5 - Air outlet arill