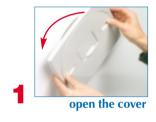

## **Simple maintenance**

change the dust bag

machine ready for use

when fitting the built-in support, also install the 230 V power line.