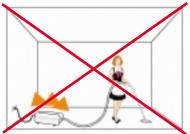

installation

**Bravo** is the ideal solution where it is impossible to install the Aertecnica central vacuum system.

**Bravo** is the logical solution for integrating the central vacuum system to cover surfaces that would otherwise be impossible to reach.