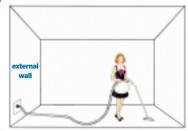

## **Simple maintenance**

change the dust bag

machine ready for use

when fitting the built-in support, also install the 230 V power line.