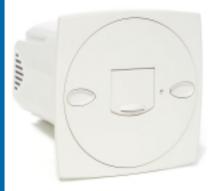

front cover

soundproofed external grill

SIGNAL LED dust bag full

# **Assembly diagram** 5 - Air outlet arill

Visual signals - luminous led on the front panel to indicate when the filter bag is filling or saturated.