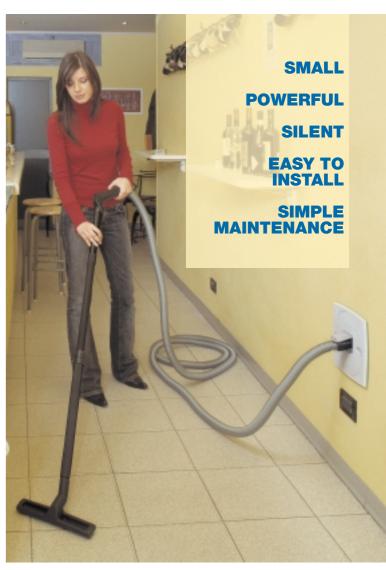

### **Bravo**

**Bravo** is the built-in vacuum cleaner designed to solve problems in reduced spaces often found in modern buildings or in emergencies, where the available space and the dimensions are truly essential.

**Bravo** is the most revolutionary, small, efficient, practical, invisible, hygienic and economic... built-in vacuum cleaner on the market today.

**Bravo** is magic because it offers you all the benefits of the Aertecnica central vacuum systems, but you won't see it...

## **Easy installation**

built-in support for installing the machine

Bravo is simple to install, a 25 cm diameter hole with a depth of 30 cm in the perimeter wall is sufficient to house revolutionary built-in vacuum cleaner.

installation

**Bravo** is the ideal solution where it is impossible to install the Aertecnica central vacuum system.

**Bravo** is the logical solution for integrating the central vacuum system to cover surfaces that would otherwise be impossible to reach.

#### STOP dust and bad smells

Bravo, the built-in vacuum cleaner, combines practical use with the greatest flexibility, eliminating bad smells and micro dust in particular thanks to the filter system with the air discharged externally. Efficient cleaning and hygiene is guaranteed 100%!!!